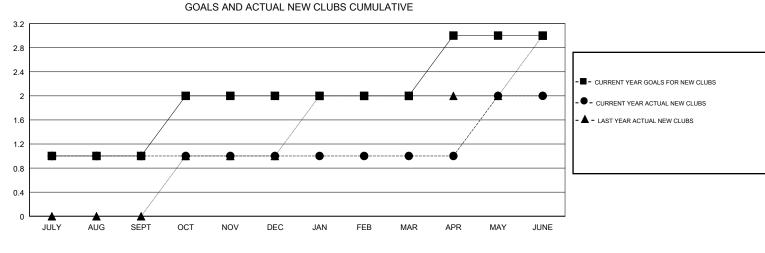

## LOCATION REP OF SOUTH AFRICA

GMT CA

|               | Club          | s         |               | Members<br>RESULTS FOR 2018-2019 |                           |                         |                                                    |
|---------------|---------------|-----------|---------------|----------------------------------|---------------------------|-------------------------|----------------------------------------------------|
|               | RESULTS FOR   | 2018-2019 |               |                                  |                           |                         |                                                    |
| QUARTER       | NEW CLUB GOAL | NEW CLUBS | DROPPED CLUBS | QUARTER                          | MEMBER GROWTH NET<br>GOAL | MEMBER GROWTH<br>ACTUAL | DROPPED<br>MEMBERS ACTUAL<br>(including transfers) |
| JULY/AUG/SEPT | 1             | 1         | 0             | JULY/AUG/SEPT                    | 20                        | 56                      | 32                                                 |
| OCT/NOV/DEC   | 1             | 0         | 0             | OCT/NOV/DEC                      | 20                        | 11                      | 44                                                 |
| JAN/FEB/MAR   | 0             | 0         | 0             | JAN/FEB/MAR                      | 5                         | 41                      | 29                                                 |
| APR/MAY/JUNE  | 1             | 1         | 0             | APR/MAY/JUNE                     | 15                        | 113                     | 96                                                 |