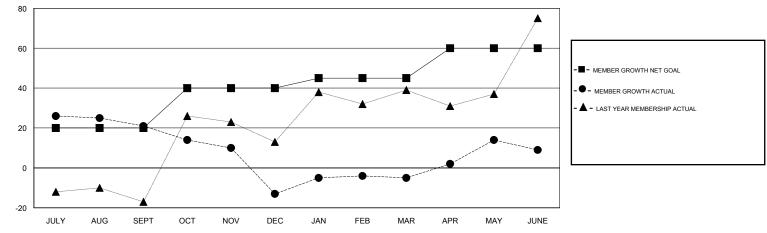

## LOCATION REP OF SOUTH AFRICA

GMT CA

|               | Club          | s         |               | Members<br>RESULTS FOR 2018-2019 |                           |                         |                                                    |
|---------------|---------------|-----------|---------------|----------------------------------|---------------------------|-------------------------|----------------------------------------------------|
|               | RESULTS FOR   | 2018-2019 |               |                                  |                           |                         |                                                    |
| QUARTER       | NEW CLUB GOAL | NEW CLUBS | DROPPED CLUBS | QUARTER                          | MEMBER GROWTH NET<br>GOAL | MEMBER GROWTH<br>ACTUAL | DROPPED<br>MEMBERS ACTUAL<br>(including transfers) |
| JULY/AUG/SEPT | 1             | 1         | 0             | JULY/AUG/SEPT                    | 20                        | 56                      | 32                                                 |
| OCT/NOV/DEC   | 1             | 0         | 0             | OCT/NOV/DEC                      | 20                        | 11                      | 44                                                 |
| JAN/FEB/MAR   | 0             | 0         | 0             | JAN/FEB/MAR                      | 5                         | 41                      | 29                                                 |
| APR/MAY/JUNE  | 1             | 1         | 0             | APR/MAY/JUNE                     | 15                        | 113                     | 96                                                 |